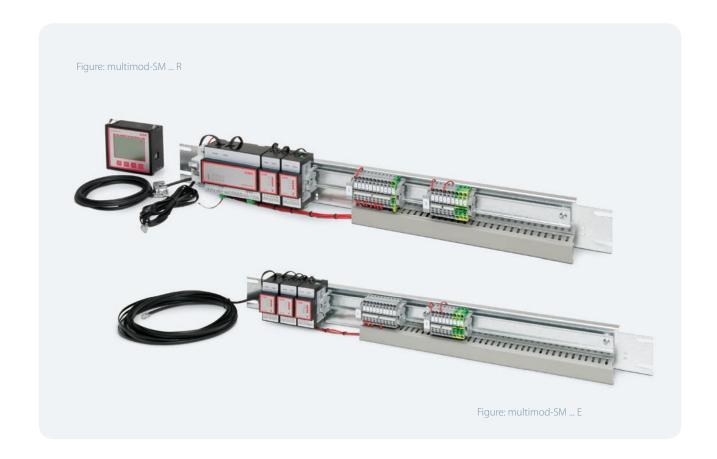

## multimod-SM

## **Control modules**

| ТҮРЕ                                | PURPOSE                                   | <b>WIDTH</b> in mm |
|-------------------------------------|-------------------------------------------|--------------------|
| multimod-SM 6/8/0-R04 -R08 -R12     | For control systems 4   8   12-stage      | 600   800   1000   |
| multimod-SM 6/8/0-E04   -E08   -E12 | For expansions                            | 600   800   1000   |
| Additional T                        | Temperature module for expansions         |                    |
| Additional S                        | Current measurement module for expansions |                    |
| Additional Â                        | Analog module                             |                    |

**Example for order:** Control module for cabinet width 800 mm and 8 stages. The appropriate ordering detail is as follows: **Type multimod-SM 8-R08**.

The **multimod-SM** assembly consists of a controller module, display unit and connection line – equipped with control fuse, connection clamps for capacitor modules and transformers, as well as a thermal element for fans and safety shutdown. The functional construction enables

a quick and easy assembly. The controller and display modules do not apply for the modules for expansion. If temperature recording is required for the expansions, the temperature module (additional T) should be chosen.