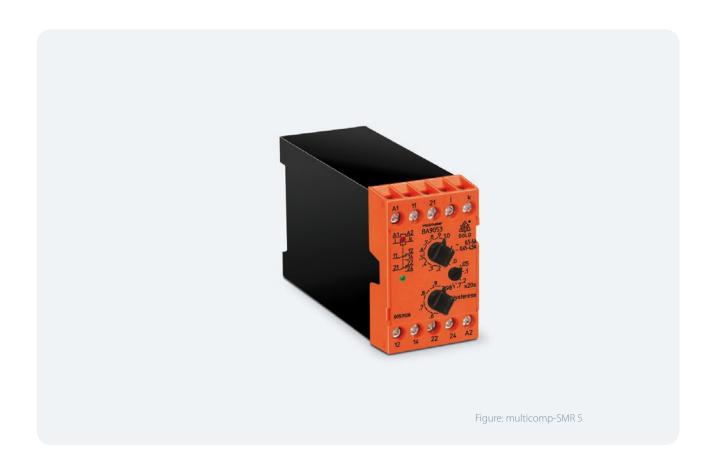

## multicomp-SMR 5

The apparent current relay **multicomp-SMR 5** is used to automatically switch fixed capacitors on and off. Current is recorded via a current transformer.