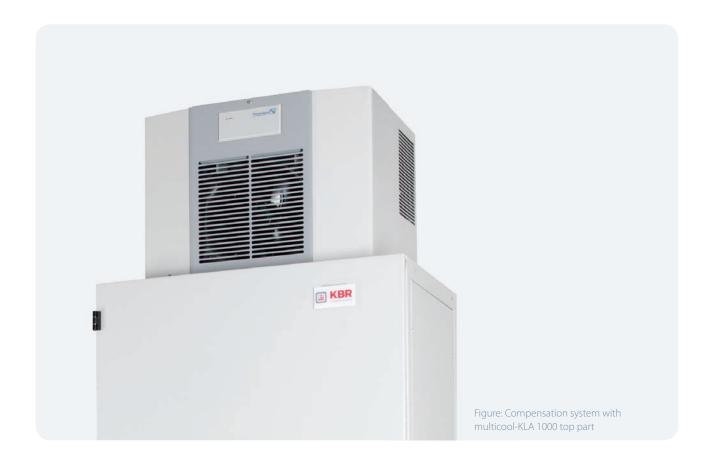

## multicool-WT/multicool-KLA

## Heat exchanger / air-conditioning systems

| HEAT EXCHANGER<br>TYPE | COOLING CAPACITY | AIR-CONDITIONING SYSTE<br>TYPE | M COOLING CAPACITY |
|------------------------|------------------|--------------------------------|--------------------|
| multicool-WT 1000      | 1000 W           | multicool-KLA 1000             | 1000 W             |
| multicool-WT 1900      | 1900 W           | multicool-KLA 2000             | 2000 W             |
|                        |                  | multicool-KLA 3000             | 3000 W             |

If ambient temperatures are too high, not enough cold air can be introduced by the filter fans.

The heat exchangers **multicool-WT** or air-conditioners **multicool-KLA** ensure in such cases that the reactive current compensation system is sufficiently cooled.