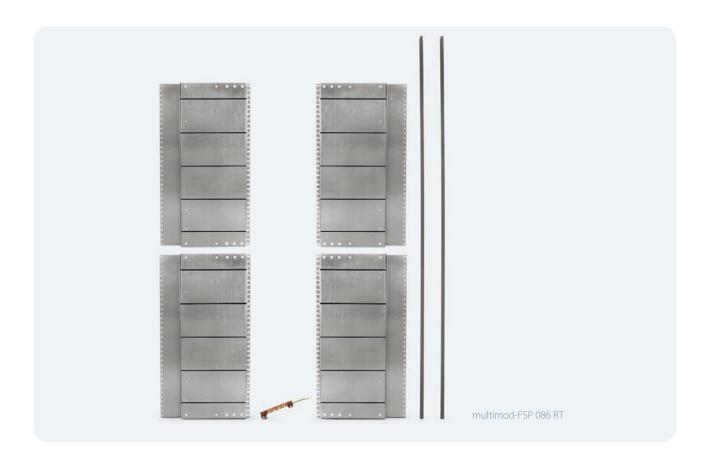

<sup>\*</sup> Other cabinet systems on request.

XXX XX = Cabinet size and cabinet system. Please specify when ordering (see also following order example).

**Example for order:** Cabinet system: Rittal TS, dimensions: 2000 x 800 x 600 mm. The appropriate ordering detail is as follows: **Type multimod-FSP 086 RT**.